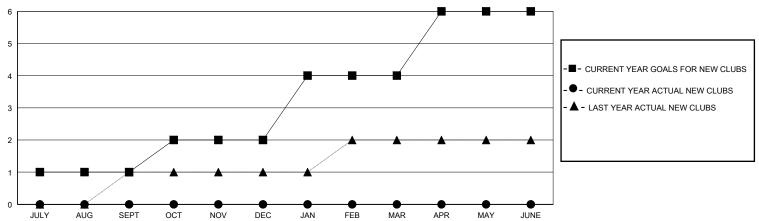

## District 301D1

Results as of: 6/30/2020

| GMT: | LOCATION PHILIPPINES | GMT CA |
|------|----------------------|--------|

|                       | Club          | s         |                       |               | Men                   | nbers                   |                                                    |
|-----------------------|---------------|-----------|-----------------------|---------------|-----------------------|-------------------------|----------------------------------------------------|
| RESULTS FOR 2019-2020 |               |           | RESULTS FOR 2019-2020 |               |                       |                         |                                                    |
| QUARTER               | NEW CLUB GOAL | NEW CLUBS | DROPPED CLUBS         | QUARTER MEMB  | ER GROWTH NET<br>GOAL | MEMBER GROWTH<br>ACTUAL | DROPPED<br>MEMBERS ACTUAL<br>(including transfers) |
| JULY/AUG/SEPT         | 1             | 0         | 1                     | JULY/AUG/SEPT | 70                    | 94                      | 30                                                 |
| OCT/NOV/DEC           | 1             | 0         | 1                     | OCT/NOV/DEC   | 70                    | 25                      | 53                                                 |
| JAN/FEB/MAR           | 2             | 0         | 0                     | JAN/FEB/MAR   | 80                    | 89                      | 36                                                 |
| APR/MAY/JUNE          | 2             | 0         | 0                     | APR/MAY/JUNE  | 80                    | 15                      | 83                                                 |