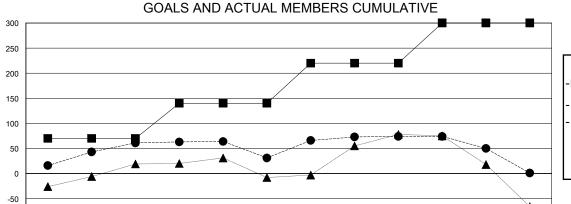

## District 301D1

Results as of: 6/30/2020

| GMT: | LOCATION PHILIPPINES | GMT CA |
|------|----------------------|--------|

|                       | Club          | s         |                       |               | Men                   | nbers                   |                                                    |
|-----------------------|---------------|-----------|-----------------------|---------------|-----------------------|-------------------------|----------------------------------------------------|
| RESULTS FOR 2019-2020 |               |           | RESULTS FOR 2019-2020 |               |                       |                         |                                                    |
| QUARTER               | NEW CLUB GOAL | NEW CLUBS | DROPPED CLUBS         | QUARTER MEMB  | ER GROWTH NET<br>GOAL | MEMBER GROWTH<br>ACTUAL | DROPPED<br>MEMBERS ACTUAL<br>(including transfers) |
| JULY/AUG/SEPT         | 1             | 0         | 1                     | JULY/AUG/SEPT | 70                    | 94                      | 30                                                 |
| OCT/NOV/DEC           | 1             | 0         | 1                     | OCT/NOV/DEC   | 70                    | 25                      | 53                                                 |
| JAN/FEB/MAR           | 2             | 0         | 0                     | JAN/FEB/MAR   | 80                    | 89                      | 36                                                 |
| APR/MAY/JUNE          | 2             | 0         | 0                     | APR/MAY/JUNE  | 80                    | 15                      | 83                                                 |

## GOALS AND ACTUAL NEW CLUBS CUMULATIVE

| - | MEMBER | <b>GROWTH</b> | NET | GOAL |
|---|--------|---------------|-----|------|
|   |        |               |     |      |

- ● - MEMBER GROWTH ACTUAL

- ▲ - LAST YEAR MEMBERSHIP ACTUAL